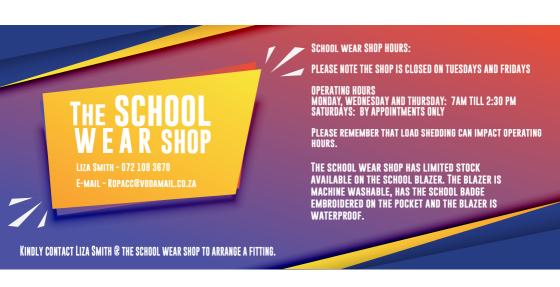

----|
| 151             | 90 points | Sapphire | 1 st            | 47 points | Sapphire |
| 2 <sup>nd</sup> | 88 points | Topaz    | 2 <sup>nd</sup> | 43 points | Topaz    |
| 3RD             | 73 points | Jasper   | 3rd             | 41 points | Jasper   |
| 4th             | 69 points | Emerald  | 4 <sup>th</sup> | 32 points | Emerald  |

# THANK YOU TO ALL OF YOU FOR GIVING OF YOUR VERY BEST ON THE DAY AND **CONGRATULATIONS TO OUR WINNERS!**







THE KING'S SCHOOL FOUND A HUGE POTHOLE IN MALCOLM ROAD WHEN SCHOOLS OPENED THIS YEAR.

WE DECIDED TO TAKE IT ON OURSELVES
TO FIX IT AND LEARNT SOME THINGS IN
THE PROCESS ...









Pg. 7

**Please Note**: In case of absenteeism a doctor's note must be provided for all summative assessments (tests, orals, practical assessments etc) missed.











# **IMPORTANT**

### PARENT INFORMATION UPDATE

Please be so kind as to update your contact details on ADAM or email admissions@tkswr.co.za with your correct details.

It is of the utmost importance that your email and telephone details are correct on our database.



| WEEK                                                                           |                                                                        |                          | GRADE 4                                                                                                                                                                                         | GRADE 5