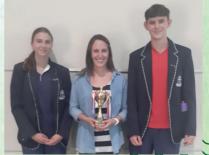

# THANK YOU TO ALL OF YOU FOR GIVING OF YOUR VERY BEST ON THE DAY AND **CONGRATULATIONS TO OUR WINNERS!**

THE KING'S SCHOOL FOUND A HUGE POTHOLE IN MALCOLM ROAD WHEN SCHOOLS OPENED THIS YEAR.

WE DECIDED TO TAKE IT ON OURSELVES
TO FIX IT AND LEARNT SOME THINGS IN
THE PROCESS ...