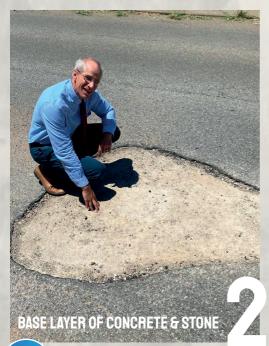

# THANK YOU TO ALL OF YOU FOR GIVING OF YOUR VERY BEST ON THE DAY AND **CONGRATULATIONS TO OUR WINNERS!**

THE KING'S SCHOOL FOUND A HUGE POTHOLE IN MALCOLM ROAD WHEN SCHOOLS OPENED THIS YEAR.

WE DECIDED TO TAKE IT ON OURSELVES
TO FIX IT AND LEARNT SOME THINGS IN
THE PROCESS ...