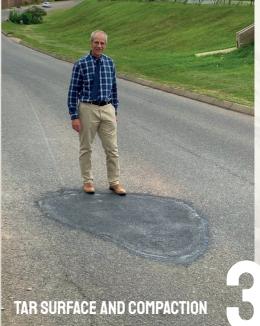

# THANK YOU TO ALL OF YOU FOR GIVING OF YOUR VERY BEST ON THE DAY AND **CONGRATULATIONS TO OUR WINNERS!**

THE KING'S SCHOOL FOUND A HUGE POTHOLE IN MALCOLM ROAD WHEN SCHOOLS OPENED THIS YEAR.

WE DECIDED TO TAKE IT ON OURSELVES
TO FIX IT AND LEARNT SOME THINGS IN
THE PROCESS ...