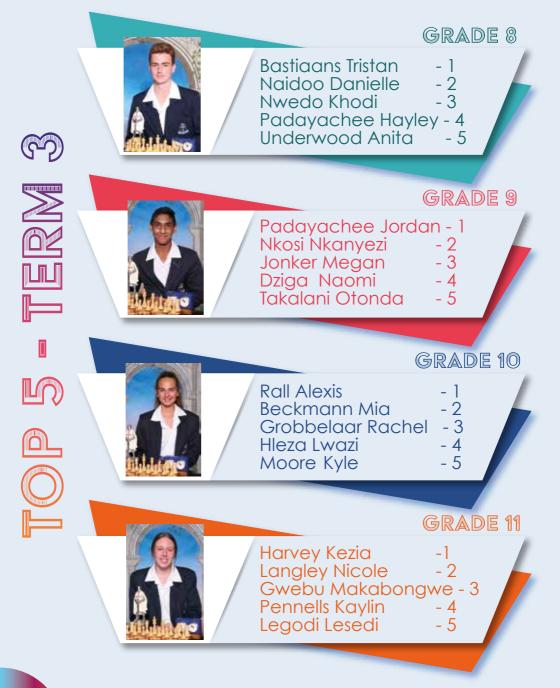

| <b>5 NOVEMBER</b>  | REPORTS RELEASED (08:0         | 0)                 |
| GR. 10-11 EXAMS START-     | 7 NOVEMBER         | 1.198                          | 7 DECEMBER         |
|                            |                    |                                |                    |
| PRE-SCHOOL MOONLIGHT       | PICNIC             | SCHOOL CLOSES -                | 9 DECEMBER         |
|                            | <b>II NOVEMBER</b> | SCHOOL STARTS -                | II JAN 2023        |
|                            |                    |                                |                    |

**Issue No.28** 



**BLUE CERTIFICATE/STAR MERIT ASSEMBLY** 













#### 21 Oct 2022

The King's School West Rand

**Issue No.28** 

















**Issue No.28** 



#### 21 Oct 2022

#### The King's School West Rand

Issue No.28



## END OF YEAR AWARDS EXTRA MURALS

Should your child/children have taken part in Extra Mural activities outside of the school during the course of 2022, for example Gymnastics, Ballet, Dancing, Rand Central Local Football Association (RCLFA) and Sporting codes not offered by the school, please send the details as well as supporting documentation and certificates to Mrs Sheila Kennedy - email address: sheilak@tkswr.co.za by Friday 11 November 2022.





#### GRADE 4-7 EXAM TIMETABLE - NOVEMBER 2022

THURSDAY, 3rd November: Grade 4, 5, 6, 7 ENGLISH PAPER 2

THURSDAY, 10th November: Grade 7 ART

MONDAY-WEDNESDAY: 14TH - 16TH November: IT/KN EXAM Grade 4-6

THURSDAY, 17th November: Grade 4, 5, 6, LIFE SKILLS

Grade 7 LIFE OR