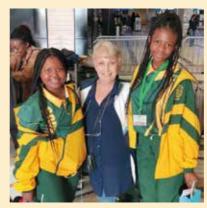

22 July 2022

The King's School West Rand

**Issue No.18** 

ONALERONA SEDINGWE (GR 7) REPRESENTED WEST RAND PRIMARY SCHOOLS SOCCER AT THE BILL STEWART FOOTBALL TOURNAMENT U13 IN LIMPOPO FROM THE 29JUNE TO 4 JULY.

THE WEST RAND TEAM CAME 1ST IN THEIR GROUP.

CONGRATULATIONS ONALERONA!

LOOK OUT HOLLWWOOD!

Kholiwe Nkosi and Tshego Mokome on their way to Hollywood! Both these girls will participate at the WCOPA 2022. While other kids relaxed during the school holiday, they were at school rehearsing their skits!