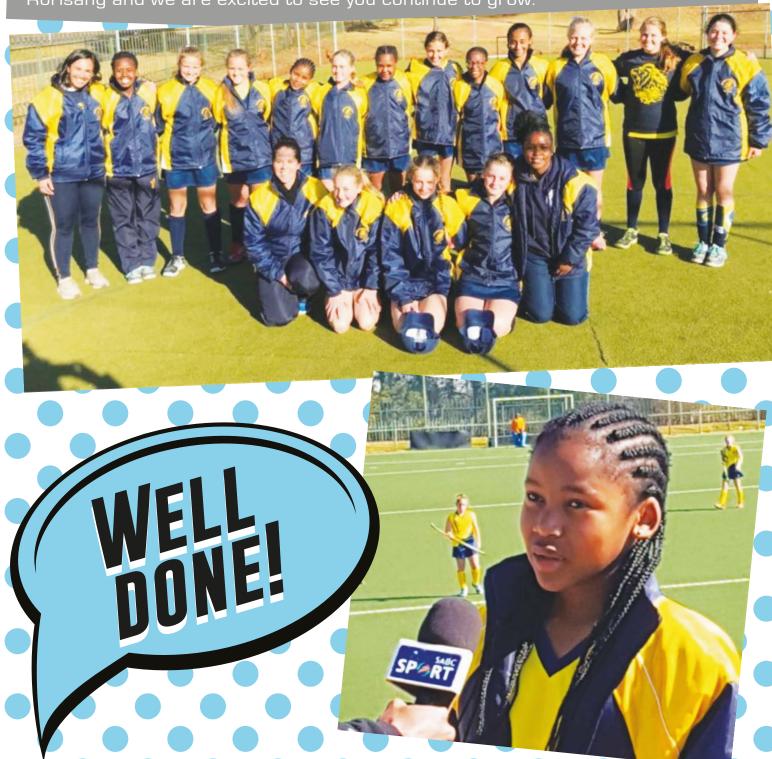

#### SOUTHERN'S HOCKEY STAR SHINING

Rorisang Ramafikeng (Grade 8) was selected to represent the school at the Southern Gauteng Inter Provincial Tournament 2018. The tournament took place from 1-5 July at Krugersdorp High School. Rorisang was amongst the under 14 girls who represented Gauteng at this tournament. She formed part of the C-team that came 2nd in the tournament! The King's School West Rand was well represented by this young and promising hockey star. Congratulations, Rorisang and we are excited to see you continue to grow.