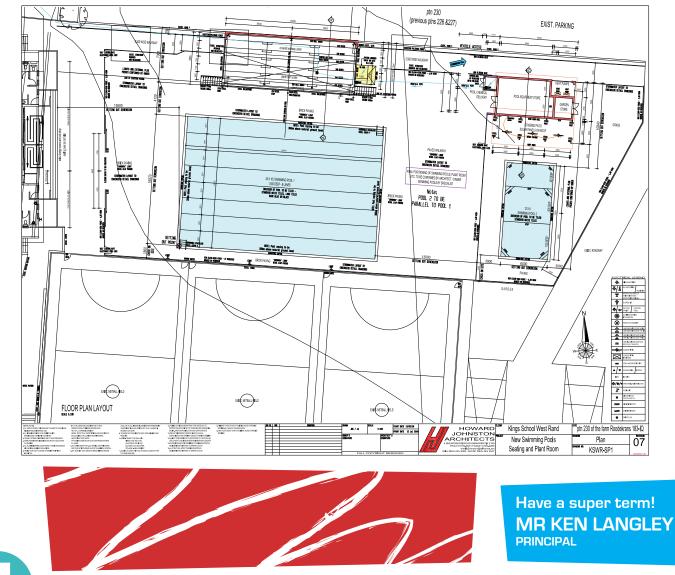

#### KING'S KEN

•

18 JULY 2018

In case of absenteeism a doctor's note must be provided for all summative assessments (tests, orals, practical assessments etc) missed.

More exciting news is that we have broken ground on the school swimming pool project. There will be a 25m competition pool as well as a heated learn-to-swim pool in the facility. The construction site will be cordoned off and we apologise for the inconvenience for the next few months.