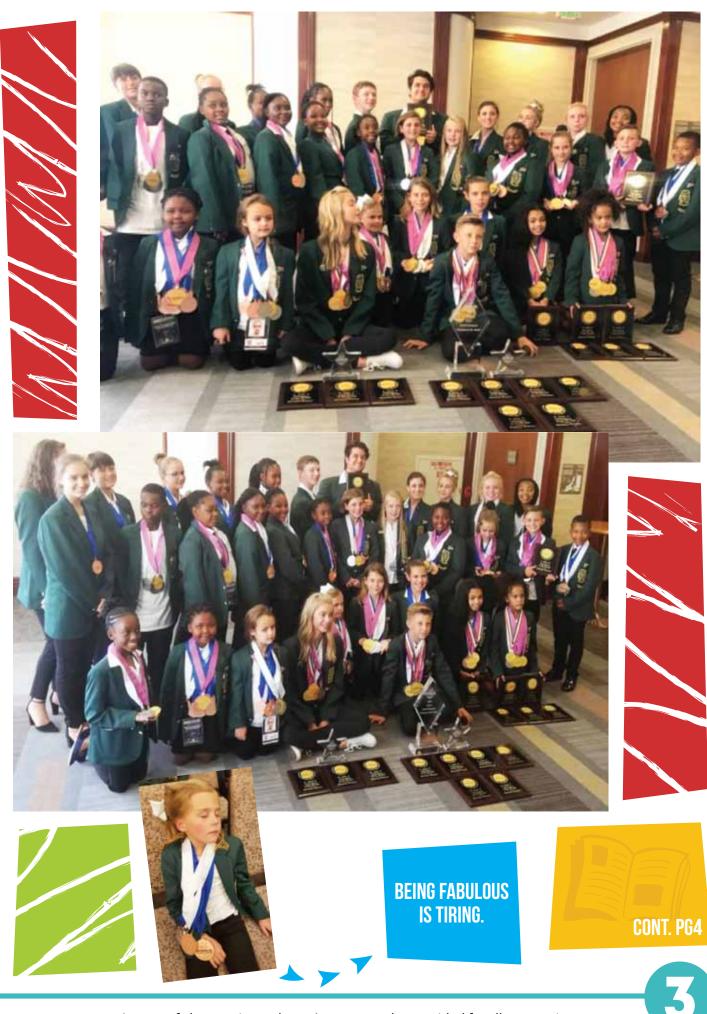

#### Exciting news ....

Our drama students participated in the World Championships in Los Angeles during the school holiday.

We are extremely proud of their achievements!

#### 24 GOLD, 35 SILVER and 51 BRONZE

• Liam Bester took 5 gold, 3 silver and 8 bronze as well as overall Champion of the World 2018 trophy.

- Katie Bester took 1 gold, 4 silver and 6 bronze places.
- Cailey Cruickshank, 1 gold, 2 silver and 7 bronze.
- Kholiwe Nkosi, 1 gold, 5 silver and 6 bronze.
- Mariela Romanelli took 2 gold, 1 silver and 3 bronze.
- Ontshiametse Zono 1 gold, 5 silver and 4 bronze.
- Molemo Pii 1 gold, 2 silver and 3 bronze.