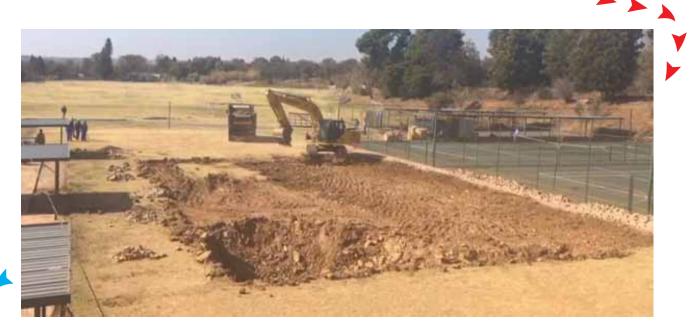

#### KING'S KEN

•

18 JULY 2018

In case of absenteeism a doctor's note must be provided for all summative assessments (tests, orals, practical assessments etc) missed.

More exciting news is that we have broken ground on the school swimming pool project. There will be a 25m competition pool as well as a heated learn-to-swim pool in the facility. The construction site will be cordoned off and we apologise for the inconvenience for the next few months.